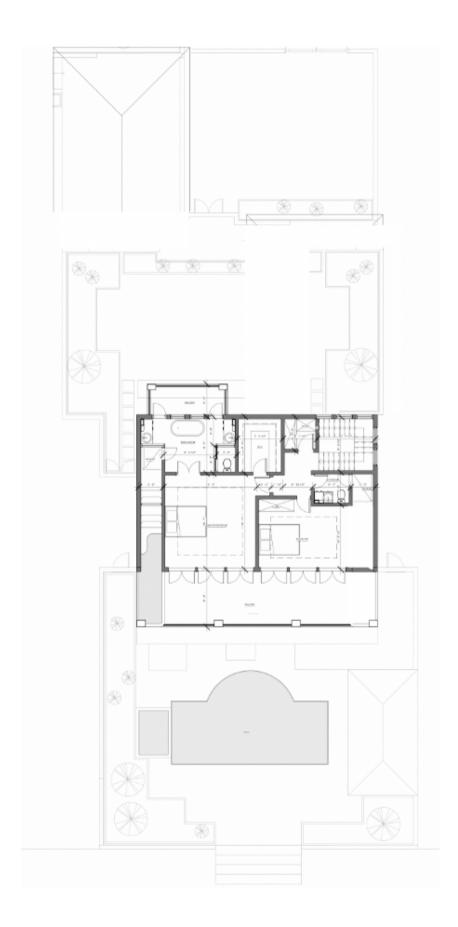

### MASTER SUITE

- Master bedroom with vaulted ceiling opens through two sets of French doors to a shared covered porch with long eastern views over the beach
- Master bathroom with a steam shower, soaking tub, WC, and marble floors opens to a private balcony overlooking the courtyard
- Walk-in closet
- Private grotto with swim-out infinity edge pool

# **GUEST SUITES**

 Guest suite is on the secondfloor feature en-suite bathroom and open through two sets of French doors to a covered porch with beach views

#### SWIM OUT INFINITY-EDGE POOL

Both masters have their own grotto with a swim-out infinity edge overlooking the pool and beach.