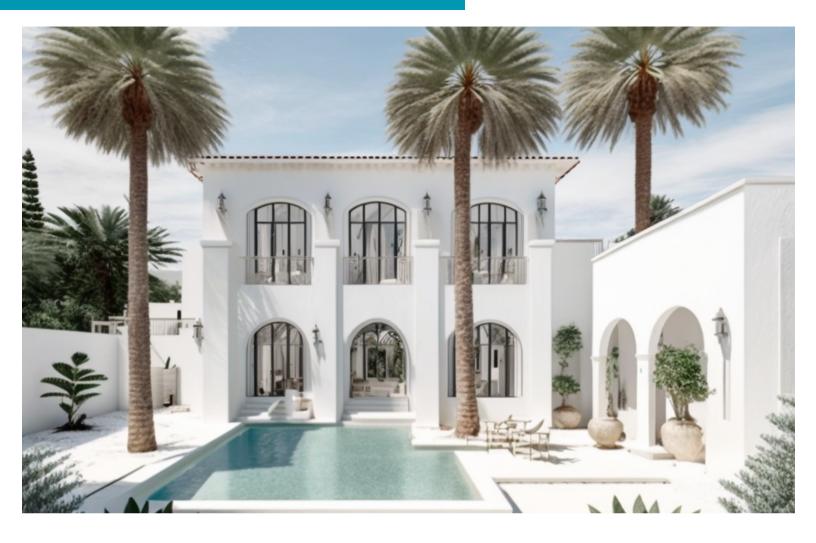

# ABOUT THE PROPERTY

Pura Vida has been masterfully designed to capture breathtaking views of the beach and ocean. The great room opens through six sets of French doors to a covered loggia and a pool garden with a hot tub and sun shelf fronting the beach. An open-air poolside cabana with swinging day beds perfectly oriented to enjoy spectacular views while the second-story covered porch catches refreshing ocean breezes.

## PROPERTY & ARCHITECTURE

- Long eastern views over the beach
- Built-in speaker system in great room, master bedroom, and ground-floor guest suite
- Two-car garage

#### OUTDOOR LIVING

- Sun shelf
- Garden courtyard
- Pool garden with beach frontage
- Heated pool with integrated elevated Jacuzzi
- Poolside cabana with swinging day beds

### INDOOR LIVING

- Open-plan kitchen with top of the line appliances, and custom cerused-white-oak cabinetry
- Great room opens to pool garden through six sets of eight- foot tall French doors