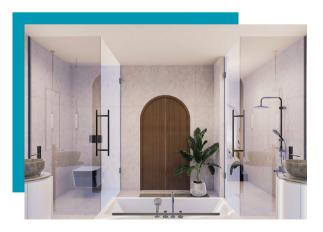

#### MEDITERRANEAN INSPIRED BATHROOM

The design embraces influences from Santorini and Cycladic architecture. in

### MASTER SUITE

- Master bedroom with vaulted ceiling opens through two sets of French doors to a shared covered porch with long eastern views over the beach
- Master bathroom with a steam shower, soaking tub, WC, and marble floors opens to a private balcony overlooking the courtyard
- Walk-in closet
- Private grotto with swim-out infinity edge pool