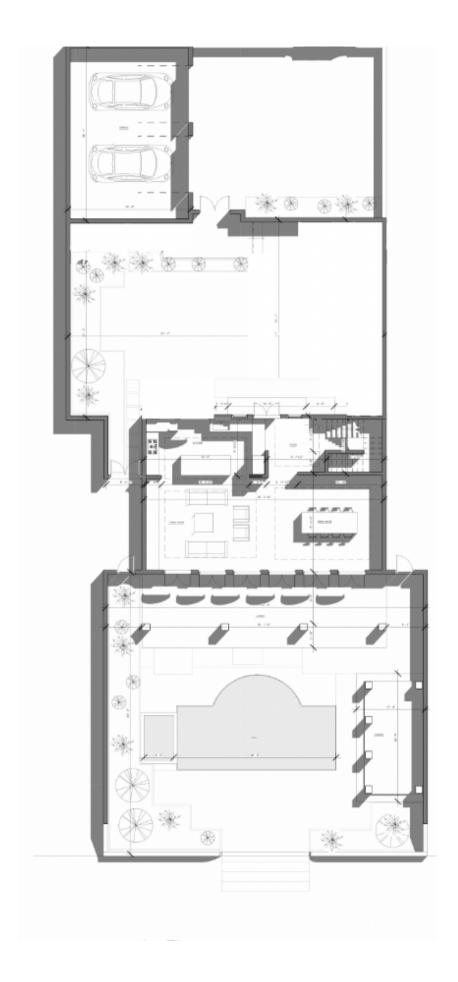

## PROPERTY & ARCHITECTURE

- Long eastern views over the beach
- Built-in speaker system in great room, master bedroom, and ground-floor guest suite
- Two-car garage

#### OUTDOOR LIVING

- Sun shelf
- Garden courtyard
- Pool garden with beach frontage
- Heated pool with integrated elevated Jacuzzi
- Poolside cabana with swinging day beds

### INDOOR LIVING

- Open-plan kitchen with top of the line appliances, and custom cerused-white-oak cabinetry
- Great room opens to pool garden through six sets of eight- foot tall French doors