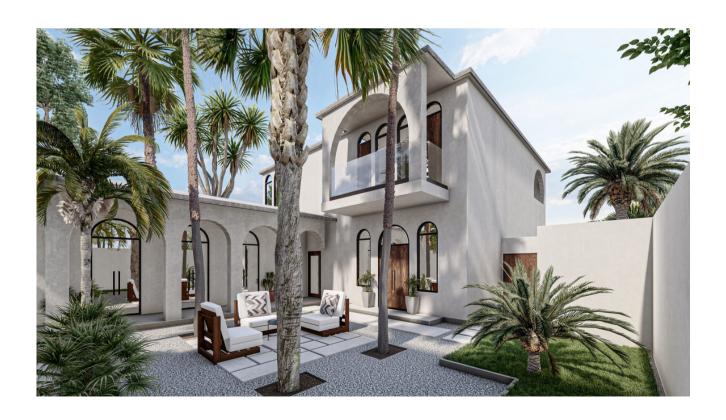

# **ABOUT THE PROPERTY**

The Sea Breeze has been masterfully designed to capture breathtaking views of the beach and ocean. The great room opens through six sets of French doors to a covered loggia and a pool garden with a hot tub and sun shelf fronting the beach. An open-air poolside cabana with swinging day beds perfectly oriented to enjoy spectacular views while the second-story covered porch catches refreshing ocean breezes.

#### PROPERTY & ARCHITECTURE

- Long eastern views over the beach
- Built-in speaker system in great room, master bedroom, and ground-floor guest suite
- Two-car garage

#### **OUTDOOR LIVING**

- Sun shelf
- Garden courtyard
- Pool garden with beach frontage
- Heated pool with integrated elevated Jacuzzi
- Poolside cabana with swinging day beds