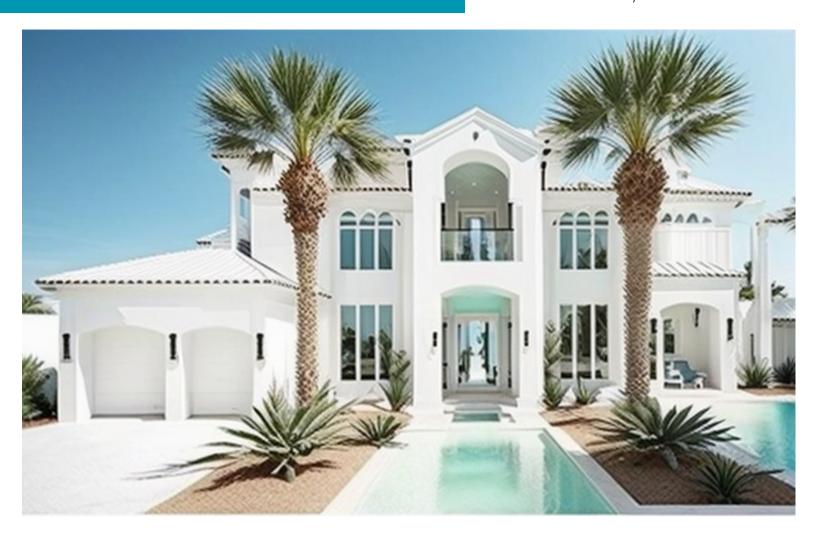

# **ABOUT THE PROPERTY**

The Sea Breeze has been masterfully designed to capture breathtaking views of the beach and ocean. The great room opens through six sets of French doors to a covered loggia and a pool garden with a hot tub and sun shelf fronting the beach. An open-air poolside cabana with swinging day beds perfectly oriented to enjoy spectacular views while the second-story covered porch catches refreshing ocean breezes.

1,500 sq ft

4 Bedroom

4 Bath

2 Car Port

#### PROPERTY & ARCHITECTURE

- Long eastern views over the beach
- Built-in speaker system in great room, master bedroom, and ground-floor guest suite
- Two-car garage

#### **OUTDOOR LIVING**

- Sun shelf
- Garden courtyard
- Pool garden with beach frontage
- Heated pool with integrated elevated Jacuzzi
- Poolside cabana with swinging day beds