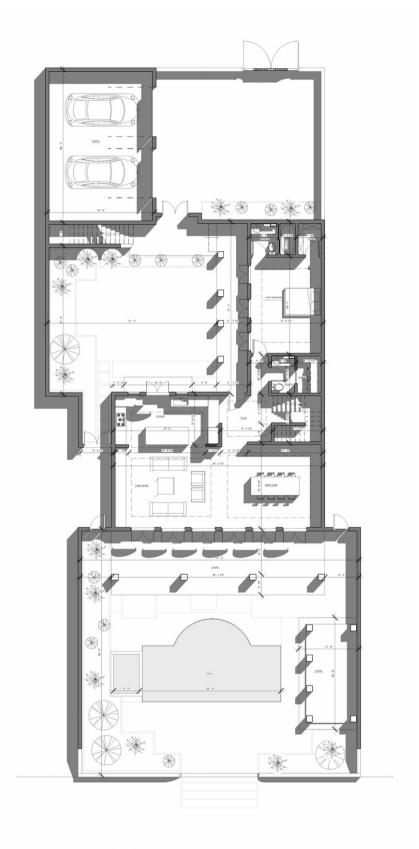

at room opens to pool garden through six sets of eight- foot tall French doors

#### **MASTER SUITE**

- Master bedroom with vaulted ceiling opens through two sets of French doors to a shared covered porch with long eastern views over the beach
- Master bathroom with a steam shower, soaking tub, WC, and marble floors opens to a private balcony overlooking the courtyard
- Walk-in closet
- Private grotto with swim-out infinity edge pool

#### **GUEST SUITES**

- Guest suite 1 on the ground floor, which can easily adapt as a home office, offers an en-suite bathroom and a walk-in closet and opens to the courtyard through three sets of French doors
- Guest suites 2 and 3 on the second-floor feature en-suite bathroom and open through two sets of French doors to a covered porch with beach views



1 1st Floor 1/8" = 1'-0"









# MODERN AND SPACIOUS BEDROOMS

Modern bedroom pieces are perfect to give you that luxury ambiance and experience.



## SWIM OUT INFINITY-EDGE POOL

Both masters have their own grotto with a swim-out infinity edge overlooking the pool and beach.



### MEDITERRANEAN INSPIRED BATHROOM

The design embraces influences from Santorini and Cycladic architecture. in