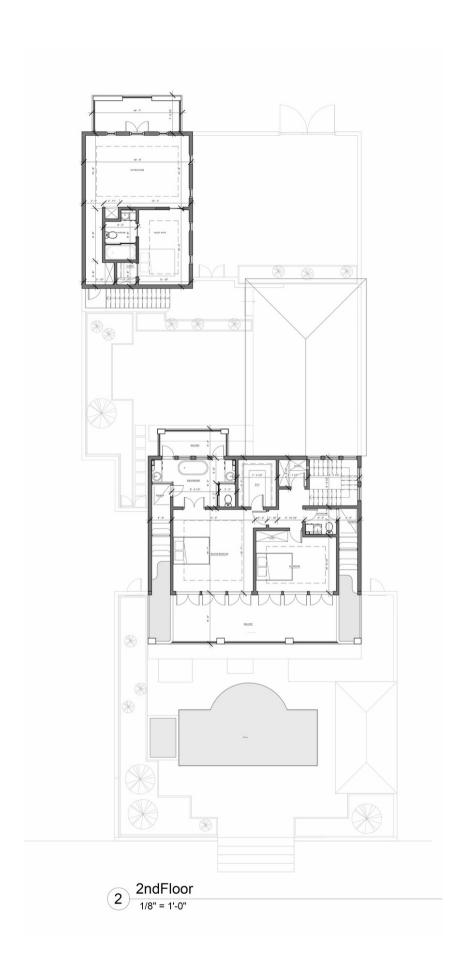

#### **MASTER SUITE**

- Master bedroom with vaulted ceiling opens through two sets of French doors to a shared covered porch with long eastern views over the beach
- Master bathroom with a steam shower, soaking tub, WC, and marble floors opens to a private balcony overlooking the courtyard
- Walk-in closet
- Private grotto with swim-out infinity edge pool

#### **GUEST SUITES**

- Guest suite 1 on the ground floor, which can easily adapt as a home office, offers an en-suite bathroom and a walk-in closet and opens to the courtyard through three sets of French doors
- Guest suites 2 and 3 on the second-floor feature en-suite bathroom and open through two sets of French doors to a covered porch with beach views