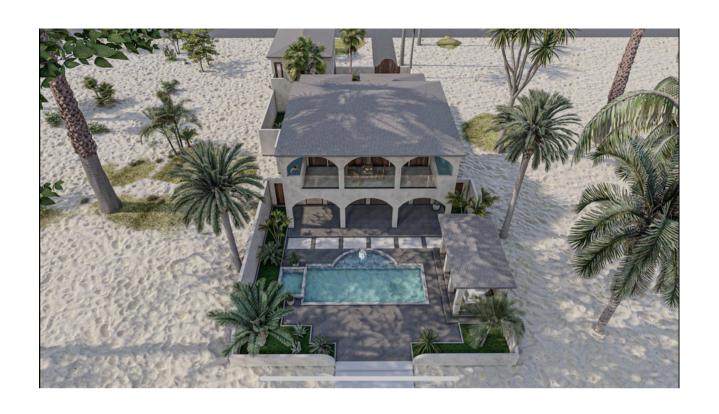

# **ABOUT THE PROPERTY**

The Sea Breeze has been masterfully designed to capture breathtaking views of the beach and ocean. The great room opens through six sets of French doors to a covered loggia and a pool garden with a hot tub and sun shelf fronting the beach. An open-air poolside cabana with swinging day beds perfectly oriented to enjoy spectacular views while the second-story covered porch catches refreshing ocean breezes.

#### **OUTDOOR LIVING**

- Sun shelf
- Garden courtyard
- Pool garden with beach frontage
- Heated pool with integrated elevated Jacuzzi
- Poolside cabana with swinging day beds