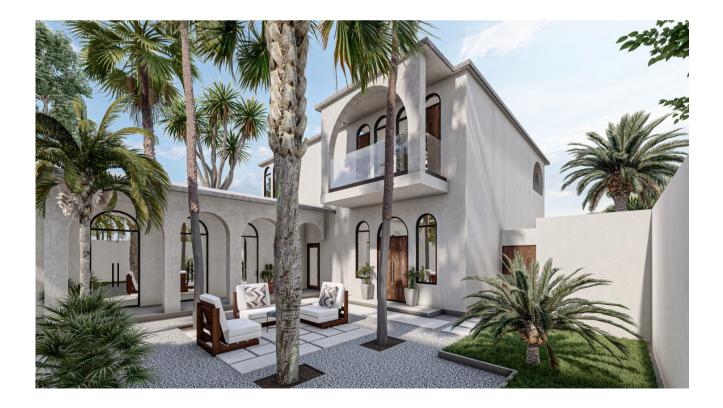

# ABOUT THE PROPERTY

The Captain's Treasure has been masterfully designed to capture breathtaking views of the beach and ocean. The great room opens through six sets of French doors to a covered loggia and a pool garden with a hot tub and sun shelf fronting the beach. An open-air poolside cabana with swinging day beds perfectly oriented to enjoy spectacular views while the second-story covered porch catches refreshing ocean breezes.

# PROPERTY & ARCHITECTURE

- Long eastern views over the beach
- Built-in speaker system in great room, master bedroom, and ground-floor guest suite
- Two-car garage

#### INDOOR LIVING

- Open-plan kitchen with top of the line appliances, and custom cerused-white-oak cabinetry
- Great room opens to pool garden through six sets of eight- foot tall French doors