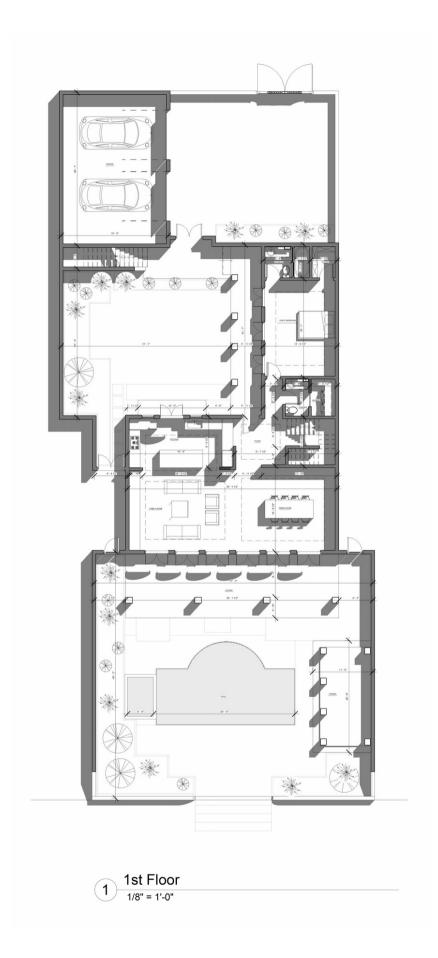

# ABOUT THE PROPERTY

The Captain's Treasure has been masterfully designed to capture breathtaking views of the beach and ocean. The great room opens through six sets of French doors to a covered loggia and a pool garden with a hot tub and sun shelf fronting the beach. An open-air poolside cabana with swinging day beds perfectly oriented to enjoy spectacular views while the second-story covered porch catches refreshing ocean breezes.

# PROPERTY & ARCHITECTURE

- Long eastern views over the beach
- Built-in speaker system in great room, master bedroom, and ground-floor guest suite
- Two-car garage

#### OUTDOOR LIVING

- Sun shelf
- Garden courtyard
- Pool garden with beach frontage
- Heated pool with integrated elevated Jacuzzi
- Poolside cabana with swinging day beds

#### INDOOR LIVING

- Open-plan kitchen with top of the line appliances, and custom cerused-white-oak cabinetry
- Great room opens to pool garden through six sets of eight- foot tall French doors

# GUEST SUITES

- Guest suite 1 on the ground floor, which can easily adapt as a home office, offers an en-suite bathroom and a walk-in closet and opens to the courtyard through three sets of French doors
- Guest suites 2 and 3 on the second-floor feature en-suite bathroom and open through two sets of French doors to a covered porch with beach views