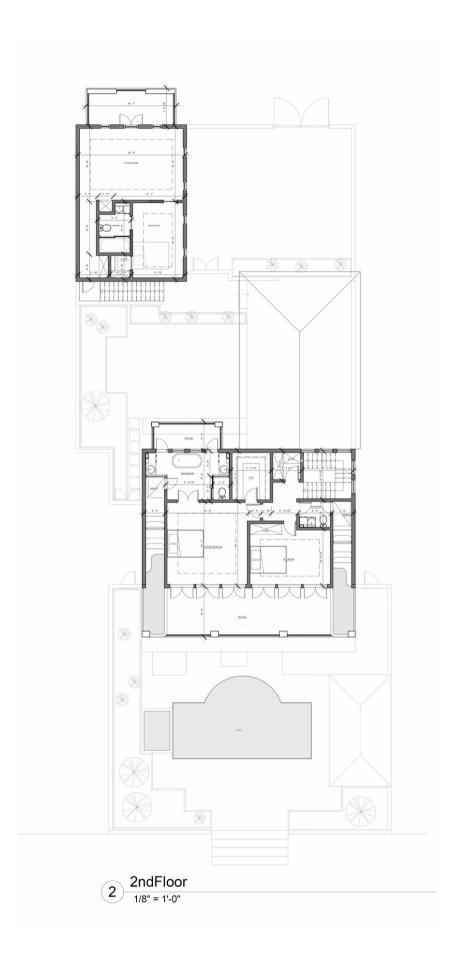

## MASTER SUITE

- Master bedroom with vaulted ceiling opens through two sets of French doors to a shared covered porch with long eastern views over the beach
- Master bathroom with a steam shower, soaking tub, WC, and marble floors opens to a private balcony overlooking the courtyard
- Walk-in closet
- Private grotto with swim-out infinity edge pool

# GUEST SUITES

- Guest suite 1 on the ground floor, which can easily adapt as a home office, offers an en-suite bathroom and a walk-in closet and opens to the courtyard through three sets of French doors
- Guest suites 2 and 3 on the second-floor feature en-suite bathroom and open through two sets of French doors to a covered porch with beach views

#### SWIM OUT INFINITY-EDGE POOL

Both masters have their own grotto with a swim-out infinity edge overlooking the pool and beach.