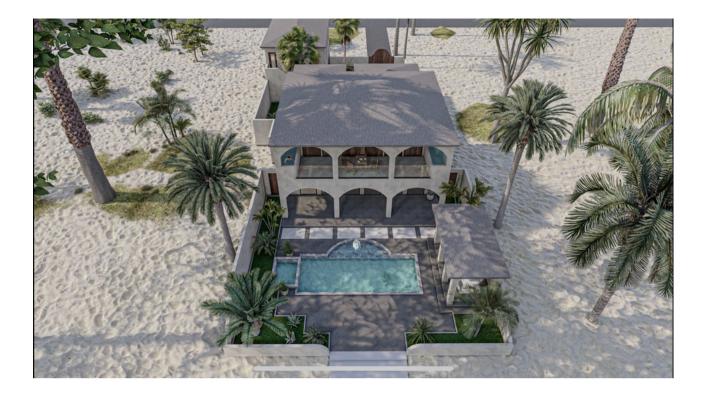

# ABOUT THE PROPERTY

The Captain's Treasure has been masterfully designed to capture breathtaking views of the beach and ocean. The great room opens through six sets of French doors to a covered loggia and a pool garden with a hot tub and sun shelf fronting the beach. An open-air poolside cabana with swinging day beds perfectly oriented to enjoy spectacular views while the second-story covered porch catches refreshing ocean breezes.

#### OUTDOOR LIVING

- Sun shelf
- Garden courtyard
- Pool garden with beach frontage
- Heated pool with integrated elevated Jacuzzi
- Poolside cabana with swinging day beds

#### SWIM OUT INFINITY-EDGE POOL

Both masters have their own grotto with a swim-out infinity edge overlooking the pool and beach.