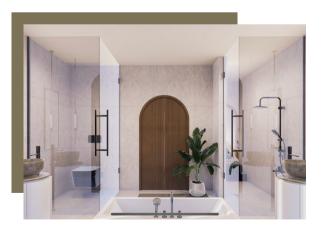

## MASTER SUITE

- Master bedroom with vaulted ceiling opens through two sets of French doors to a shared covered porch with long eastern views over the beach
- Master bathroom with a steam shower, soaking tub, WC, and marble floors opens to a private balcony overlooking the courtyard
- Walk-in closet
- Private grotto with swim-out infinity edge pool

#### MEDITERRANEAN INSPIRED BATHROOM

The design embraces influences from Santorini and Cycladic architecture. in