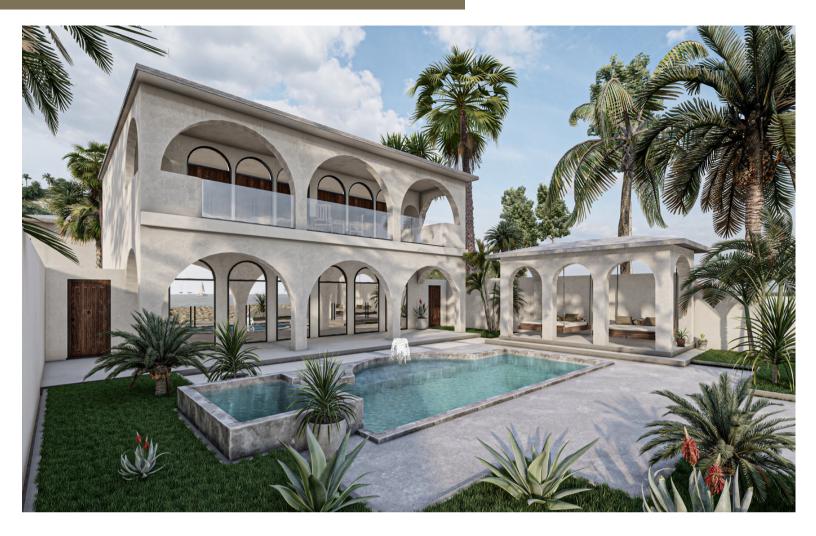

# ABOUT THE PROPERTY

The Captain's Treasure has been masterfully designed to capture breathtaking views of the beach and ocean. The great room opens through six sets of French doors to a covered loggia and a pool garden with a hot tub and sun shelf fronting the beach. An open-air poolside cabana with swinging day beds perfectly oriented to enjoy spectacular views while the second-story covered porch catches refreshing ocean breezes.

# PROPERTY & ARCHITECTURE

- Long eastern views over the beach
- Built-in speaker system in great room, master bedroom, and ground-floor guest suite
- Two-car garage

#### OUTDOOR LIVING

- Sun shelf
- Garden courtyard
- Pool garden with beach frontage
- Heated pool with integrated elevated Jacuzzi
- Poolside cabana with swinging day beds

#### INDOOR LIVING

- Open-plan kitchen with top of the line appliances, and custom cerused-white-oak cabinetry
- Great room opens to pool garden through six sets of eight- foot tall French doors

## MASTER SUITE

- Master bedroom with vaulted ceiling opens through two sets of French doors to a shared covered porch with long eastern views over the beach
- Master bathroom with a steam shower, soaking tub, WC, and marble floors opens to a private balcony overlooking the courtyard
- Walk-in closet
- Private grotto with swim-out infinity edge pool

# GUEST SUITES

- Guest suite 1 on the ground floor, which can easily adapt as a home office, offers an en-suite bathroom and a walk-in closet and opens to the courtyard through three sets of French doors
- Guest suites 2 and 3 on the second-floor feature en-suite bathroom and open through two sets of French doors to a covered porch with beach views