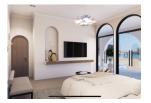

#### MASTER SUITE

- Master bedroom with vaulted ceiling opens through two sets of French doors to a shared covered porch with long eastern views over the beach
- Master bathroom with a steam shower, soaking tub, WC, and marble floors opens to a private balcony overlooking the courtyard
- Walk-in closet