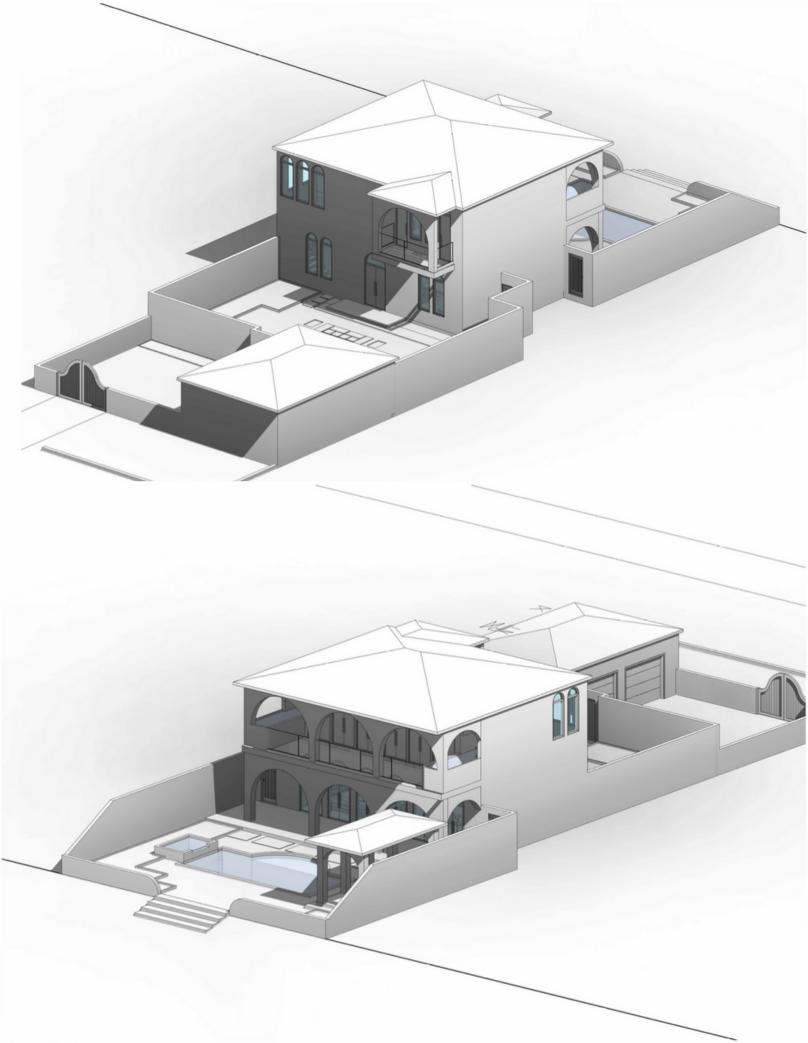

# **ABOUT THE PROPERTY**

The Tropical Pearl has been masterfully designed to capture breathtaking views of the beach and ocean. The great room opens through multiple sets of French doors to a covered loggia and a pool garden with a hot tub fronting the beach. An open-air poolside cabana with swinging day beds perfectly oriented to enjoy spectacular views while the second-story covered porch catches refreshing ocean breezes.

### PROPERTY & ARCHITECTURE

- Long eastern views over the beach
- Built-in speaker system in great room, master bedroom, and ground-floor guest suite
- Two-car garage

#### OUTDOOR LIVING

- Sun shelf
- Garden courtyard
- Pool garden with beach frontage
- Heated pool with integrated elevated Jacuzzi
- Poolside cabana with swinging day beds