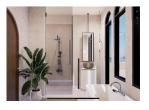

#### MASTER SUITE

- Master bedroom with vaulted ceiling opens through two sets of French doors to a shared covered porch with long eastern views over the beach
- Master bathroom with a steam shower, soaking tub, WC, and marble floors opens to a private balcony overlooking the courtyard
- Walk-in closet