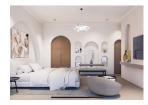

#### MASTER SUITE

- Master bedroom with vaulted ceiling opens through two sets of French doors to a shared covered porch with long eastern views over the beach
- Master bathroom with a steam shower, soaking tub, WC, and marble floors opens to a private balcony overlooking the courtyard
- Walk-in closet