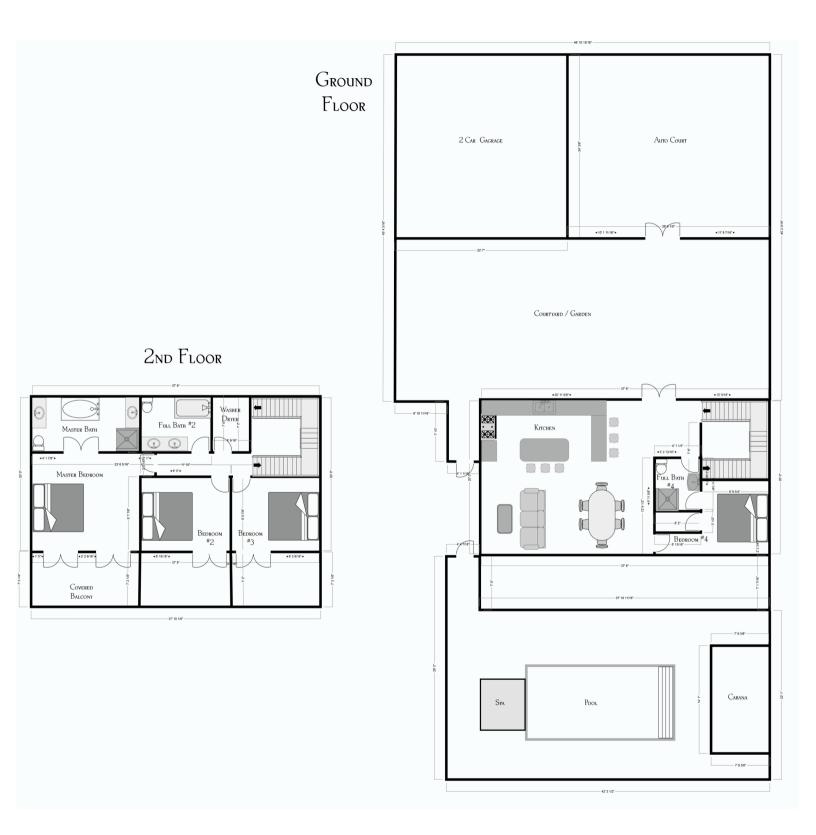

# **ABOUT THE PROPERTY**

The Tropical Pearl has been masterfully designed to capture breathtaking views of the beach and ocean. The great room opens through multiple sets of French doors to a covered loggia and a pool garden with a hot tub fronting the beach. An open-air poolside cabana with swinging day beds perfectly oriented to enjoy spectacular views while the second-story covered porch catches refreshing ocean breezes.

### PROPERTY & ARCHITECTURE

- Long eastern views over the beach
- Built-in speaker system in great room, master bedroom, and ground-floor guest suite
- Two-car garage

#### OUTDOOR LIVING

- Sun shelf
- Garden courtyard
- Pool garden with beach frontage
- Heated pool with integrated elevated Jacuzzi
- Poolside cabana with swinging day beds

#### INDOOR LIVING

- Open-plan kitchen with top of the line appliances, and custom cerused-white-oak cabinetry
- Great room opens to pool garden through six sets of eight- foot tall French doors

#### MASTER SUITE

- Master bedroom with vaulted ceiling opens through two sets of French doors to a shared covered porch with long eastern views over the beach
- Master bathroom with a steam shower, soaking tub, WC, and marble floors opens to a private balcony overlooking the courtyard
- Walk-in closet

## **GUEST SUITES**

- Guest suite 1 on the ground floor, which can easily adapt as a home office, offers an en-suite bathroom and a walk-in closet and opens to the courtyard through three sets of French doors
- Guest suites 2 and 3 on the second-floor feature en-suite bathroom and open through two sets of French doors to a covered porch with beach views