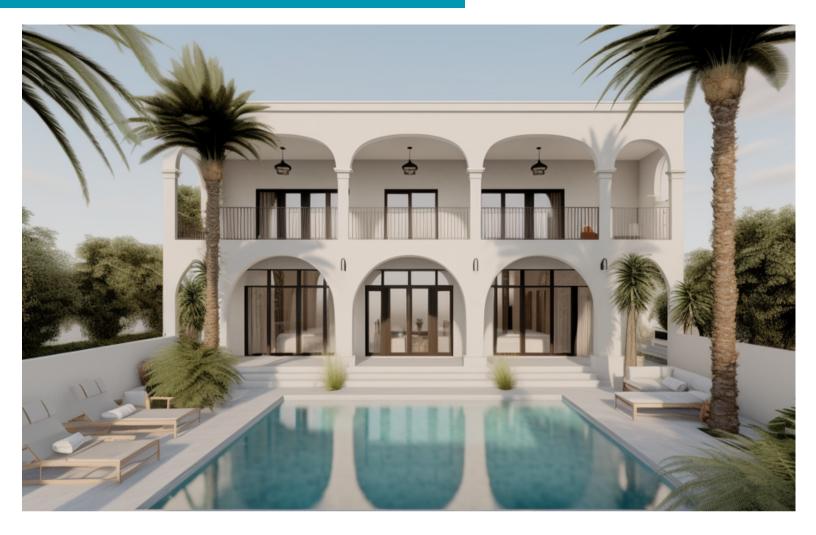

# **ABOUT THE PROPERTY**

The Tropical Pearl has been masterfully designed to capture breathtaking views of the beach and ocean. The great room opens through multiple sets of French doors to a covered loggia and a pool garden with a hot tub fronting the beach. An open-air poolside cabana with swinging day beds perfectly oriented to enjoy spectacular views while the second-story covered porch catches refreshing ocean breezes.

#### OUTDOOR LIVING

- Sun shelf
- Garden courtyard
- Pool garden with beach frontage
- Heated pool with integrated elevated Jacuzzi
- Poolside cabana with swinging day beds

#### INDOOR LIVING

- Open-plan kitchen with top of the line appliances, and custom cerused-white-oak cabinetry
- Great room opens to pool garden through six sets of eight- foot tall French doors