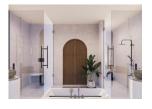

#### MASTER SUITE

- Master bedroom with vaulted ceiling opens through two sets of French doors to a shared covered porch with long eastern views over the beach
- Master bathroom with a steam shower, soaking tub, WC, and marble floors opens to a private balcony overlooking the courtyard
- Walk-in closet